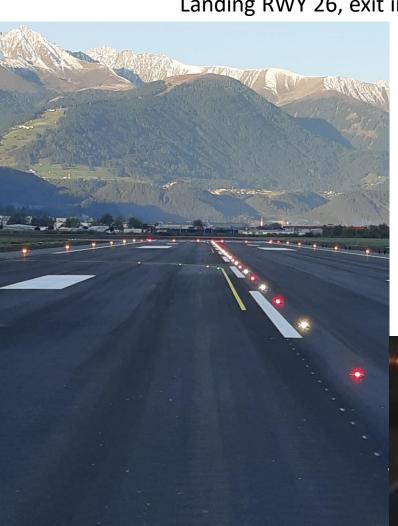

### Update INN-LOWI 18.OCT 2021 after RWY renewal











#### INNS' BRUCK AIRPORT

New RWY INN

#### Turn Pad West











important note especially for aircraft where the nose wheel is relatively far behind the cockpit:

normally the pilot guides the nosewheel on the yellow taxi line marking; but especially for the turn pad EASA criteria require that the cockpit is guided above the turn pad taxi line marking and that the minimum distance of the outer main gear to the edge of the turn

pad is given.



#### New Threshold RWY 08 AIRPORT





Landing Threshold 08 LDA 1940 M

**T/O RWY 08 TORA 2000 M** 

No RCL first 60 M

#### Threshold RWY 26





T/O RWY 26 *TORA 1940 M* 

### TWY exit lights



Landing RWY 26, exit into TWY A





#### TWY exit lights



Landing RWY 08, exit into TWY B



#### Simple touch down zone lights





#### 3,5° PAPI RWY08

INNS' BRUCK AIRPORT

- dual installation— on both sides of RWY
- PAPI 226 m from threshold
- touch down aiming point markings colocated to PAPI position



#### 3,5° PAPI RWY26

- single left side of RWY
- PAPI 227 m from threshold
- touch down aiming point markings colocated to PAPI position



Established on LOC R RWY 26 (LOC/GP-OEV) at DME0,9 at lowest MDA of 2250ft MSL (360ft AGL). BRUCK Same picture as with the old PAPI (3 white, 1 red).



#### AIP Austria LOWI



## You find all details in AIP LOWI AMDT from 07.0CT 2021

#### For any questions you may contact:

- <u>ernstwieser@hotmail.com</u> <u>or ernst.wieser@austrocontrol.at</u>
  - Airfield/Aircraft Perfo