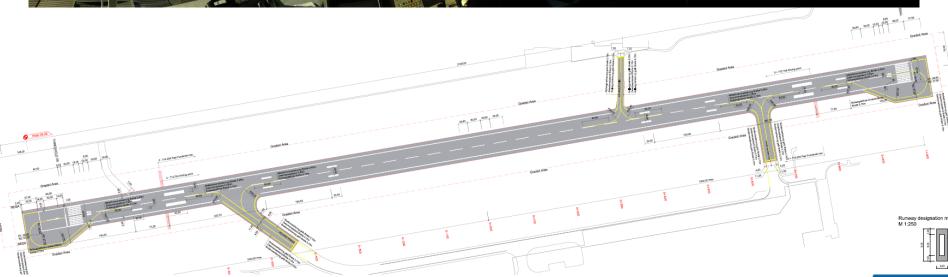

#### New Threshold RWY 08 AIRPORT

Landing Threshold 08 LDA 1940 M

**T/O RWY 08 TORA 2000 M** 

No RCL first 60 M

#### Threshold RWY 26

T/O RWY 26 *TORA 1940 M* 

### TWY exit lights

Landing RWY 26, exit into TWY A

#### TWY exit lights

Landing RWY 08, exit into TWY B