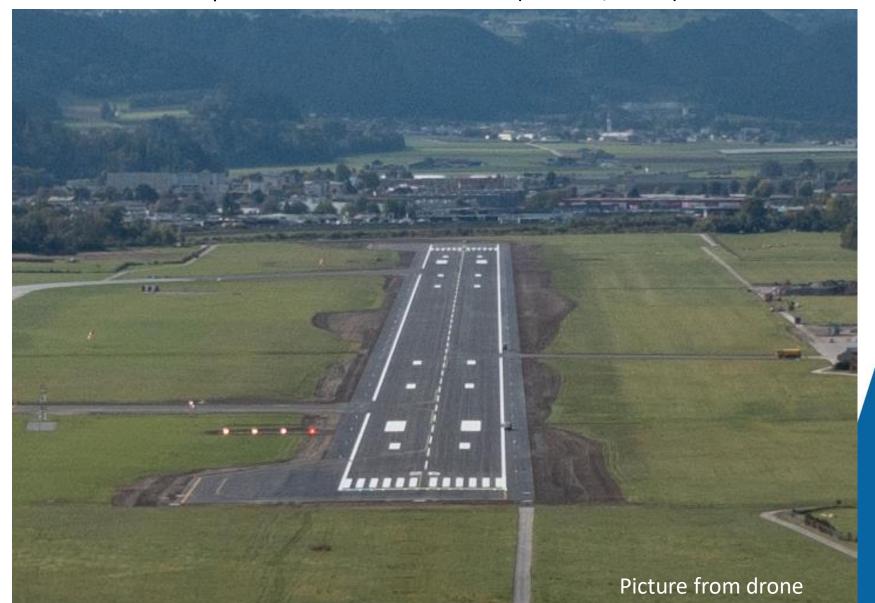

#### 3,5° PAPI RWY26

- single left side of RWY
- PAPI 227 m from threshold
- touch down aiming point markings colocated to PAPI position

Established on LOC R RWY 26 (LOC/GP-OEV) at DME0,9 at lowest MDA of 2250ft MSL (360ft AGL). BRUCK Same picture as with the old PAPI (3 white, 1 red).