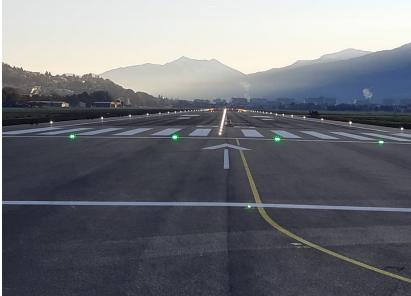

### TWY exit lights

Landing RWY 26, exit into TWY A

#### TWY exit lights

Landing RWY 08, exit into TWY B

#### Simple touch down zone lights