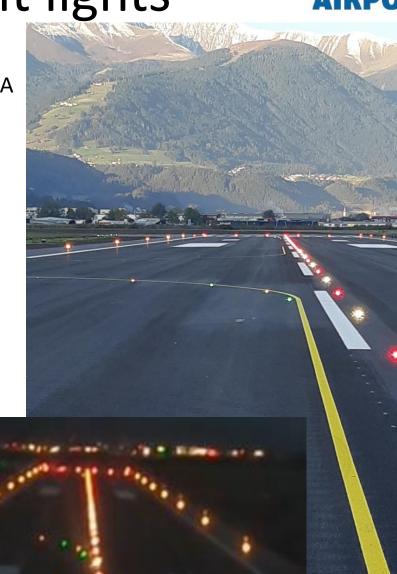

### Update INN-LOWI 18.OCT 2021 after RWY renewal











#### INNS' BRUCK AIRPORT

New RWY INN

#### Turn Pad West











important note especially for aircraft where the nose wheel is relatively far behind the cockpit:

normally the pilot guides the nosewheel on the yellow taxi line marking; but especially for the turn pad EASA criteria require that the cockpit is guided above the turn pad taxi line marking and that the minimum distance of the outer main gear to the edge of the turn

pad is given.



#### New Threshold RWY 08 AIRPORT





Landing Threshold 08 LDA 1940 M

**T/O RWY 08 TORA 2000 M** 

No RCL first 60 M

#### Threshold RWY 26





T/O RWY 26 *TORA 1940 M* 

### TWY exit lights



Landing RWY 26, exit into TWY A





#### TWY exit lights



Landing RWY 08, exit into TWY B



#### Simple touch down zone lights





#### 3,5° PAPI RWY08

INNS' BRUCK AIRPORT

- dual installation— on both sides of RWY
- PAPI 226 m from threshold
- touch down aiming point markings colocated to PAPI position



#### 3,5° PAPI RWY26

- single left side of RWY
- PAPI 227 m from threshold
- touch down aiming point markings colocated to PAPI position



Established on LOC R RWY 26 (LOC/GP-OEV) at DME0,9 at lowest MDA of 2250ft MSL (360ft AGL). BRUCK Same picture as with the old PAPI (3 white, 1 red).



#### AIP Austria LOWI



## You find all details in AIP LOWI AMDT from 07.0CT 2021

#### For any questions you may contact:

- <u>ernstwieser@hotmail.com</u> <u>or ernst.wieser@austrocontrol.at</u>
  - Airfield/Aircraft Perform