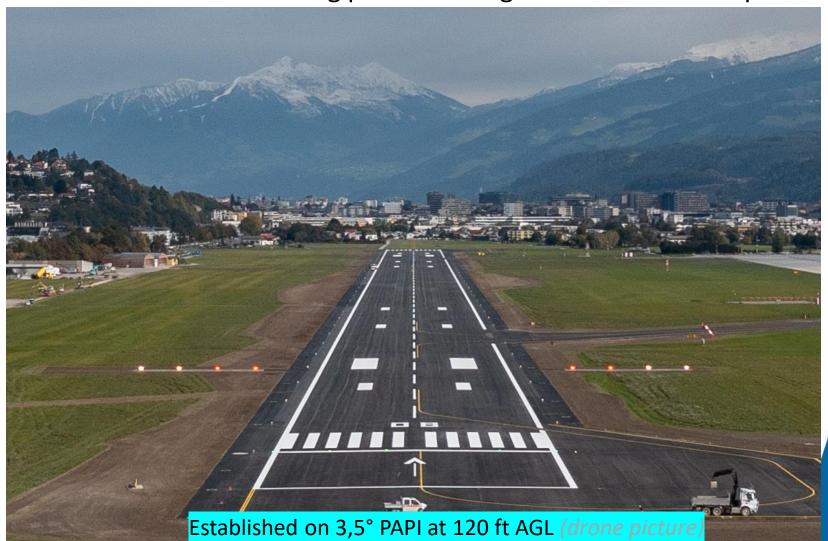

#### 3,5° PAPI RWY08

INNS' BRUCK AIRPORT

- dual installation— on both sides of RWY
- PAPI 226 m from threshold
- touch down aiming point markings colocated to PAPI position

#### 3,5° PAPI RWY26

- single left side of RWY
- PAPI 227 m from threshold
- touch down aiming point markings colocated to PAPI position

Established on LOC R RWY 26 (LOC/GP-OEV) at DME0,9 at lowest MDA of 2250ft MSL (360ft AGL). BRUCK Same picture as with the old PAPI (3 white, 1 red).