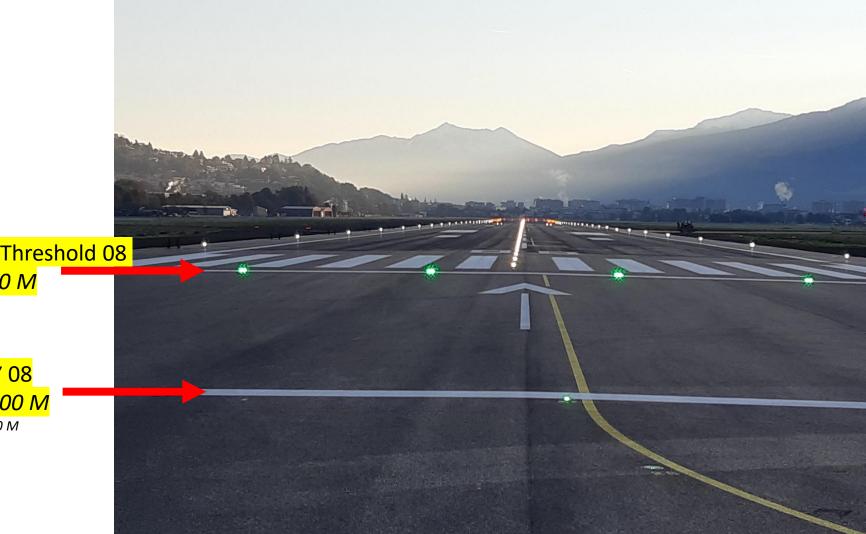

#### New Threshold RWY 08 AIRPORT

Landing Threshold 08 LDA 1940 M

**T/O RWY 08 TORA 2000 M** 

No RCL first 60 M