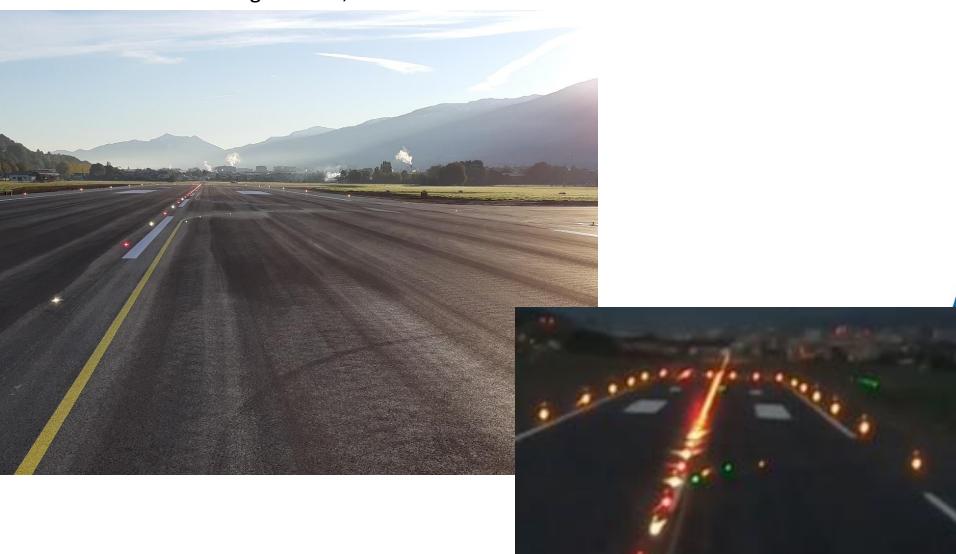

### TWY exit lights

Landing RWY 26, exit into TWY A

#### TWY exit lights

Landing RWY 08, exit into TWY B