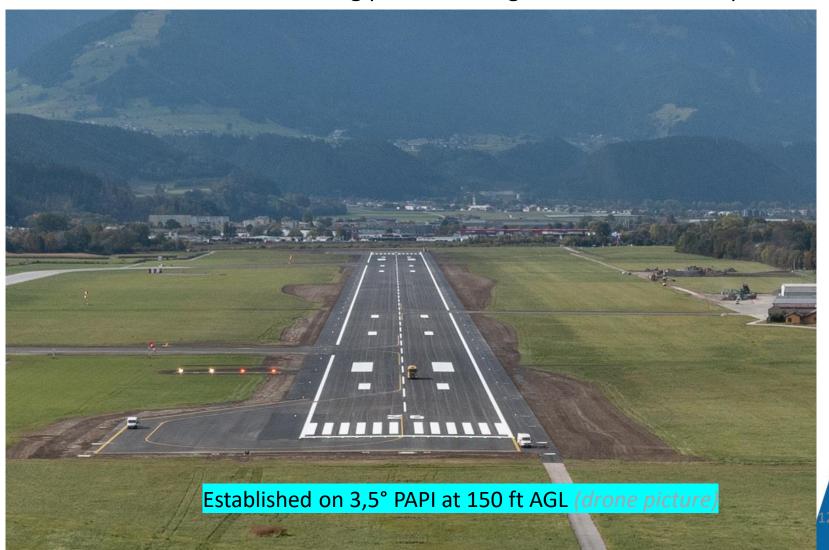

#### 3,5° PAPI RWY08

INNS' BRUCK AIRPORT

- dual installation— on both sides of RWY
- PAPI 226 m from threshold
- touch down aiming point markings colocated to PAPI position