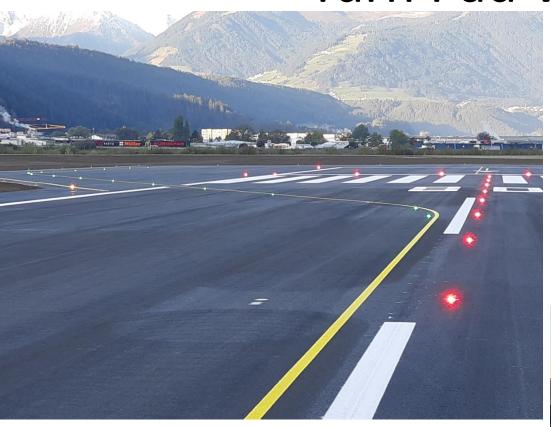

### TWY exit lights

Landing RWY 26, exit into TWY A

#### TWY exit lights

Landing RWY 08, exit into TWY B