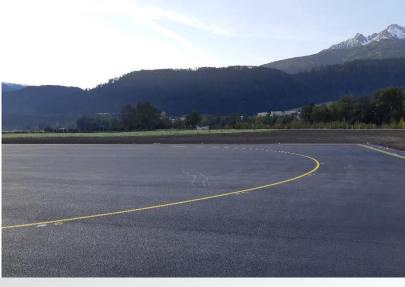

#### Turn Pad West

important note especially for aircraft where the nose wheel is relatively far behind the cockpit:

normally the pilot guides the nosewheel on the yellow taxi line marking; but especially for the turn pad EASA criteria require that the cockpit is guided above the turn pad taxi line marking and that the minimum distance of the outer main gear to the edge of the turn

pad is given.