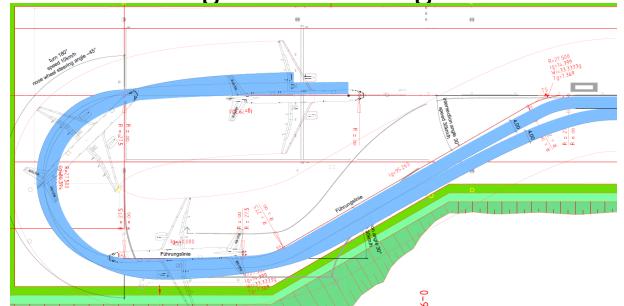

#### Turn Pad West

important note especially for aircraft where the nose wheel is relatively far behind the cockpit:

normally the pilot guides the nosewheel on the yellow taxi line marking; but especially for the turn pad EASA criteria require that the cockpit is guided above the turn pad taxi line marking and that the minimum distance of the outer main gear to the edge of the turn

pad is given.